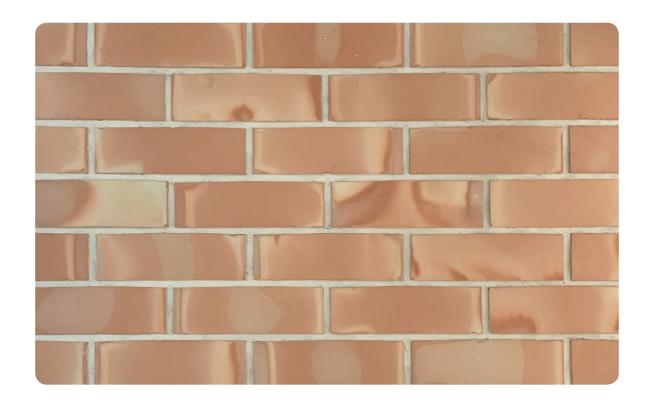

# **CE10 VALENCIA PINK**

L 220 H 65 T 23 MM

### \*Specifications:

Weight: 0.8 Kg

Water absorption: < 12%

### Coverage per sq.ft. (10mm joint):

1 sq. ft. - 5.5 pcs. 1 m2 - 60 pcs.

<sup>\*</sup>Specifications are indicative, buyers are requested to undertake tests in accredited laboratories to verify suitability of bricks for particular application.